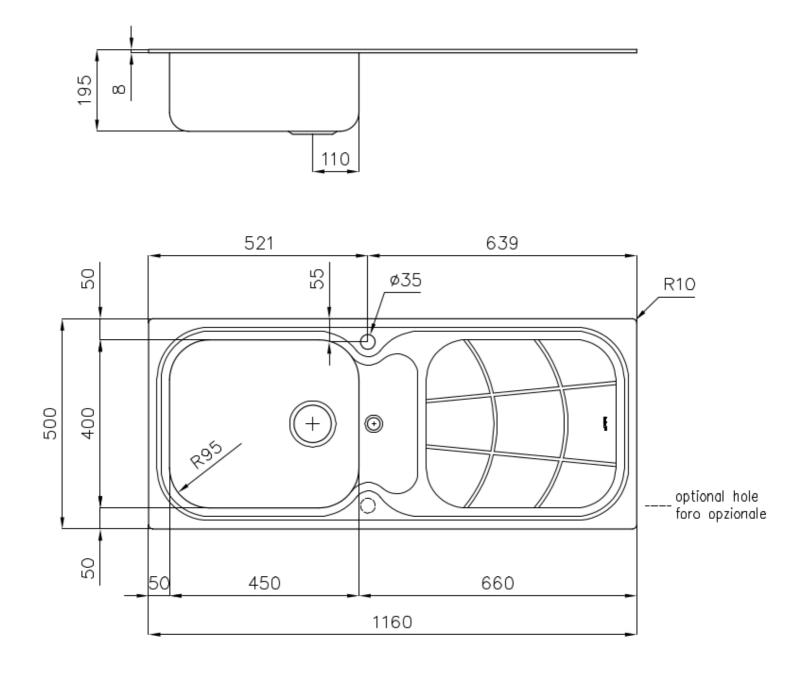

#### DETAILS

| Edge/Installation Type | Standard (8 mm Edge)                                            |
|------------------------|-----------------------------------------------------------------|
| Finish                 | Foster brushed                                                  |
| Material               | AISI 304 stainless steel                                        |
| Texture                | Foster brushed                                                  |
| Base                   | 60 cm                                                           |
| Dimensions             | 1160 x 500 mm                                                   |
| Standard fittings      | Fixing hooks, gasket, drain, overflow and siphon, boxed packing |
| Mixer holes            | 1 standard hole - 2nd hole on request                           |
| Built-in hole          | 1140 x 480 mm                                                   |

| Drainer                   | Yes                                                                                                                                                                                                                                                    |
|---------------------------|--------------------------------------------------------------------------------------------------------------------------------------------------------------------------------------------------------------------------------------------------------|
| Width                     | 116 cm                                                                                                                                                                                                                                                 |
| Bowl dimension            | 450x400mm                                                                                                                                                                                                                                              |
| Number of bowls           | 1 bowl                                                                                                                                                                                                                                                 |
| Waste fitting             | 3.5 "+ 1.25" drain on drainer                                                                                                                                                                                                                          |
| FEATURES                  |                                                                                                                                                                                                                                                        |
| 2nd / 3rd hole availaible | The sink can be customized with the execution on request of additional holes, usable for double-hole mixers, for remote controlled drains or for the installation of soap dispensers. The positions are marked on the drawings with dotted line holes. |
| Added value               | Foster uses steel thicknesses higher than those used on average by other manufacturers. This is<br>how, thanks to our long experience, we know how to make sinks of superior quality and with a<br>better resistance to aging.                         |