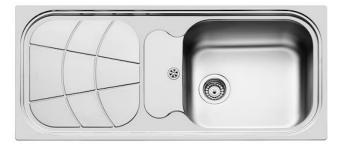

### Sink Big Bowl

#### Kitchen Sinks

Code: 1513 20x

Code: 1513 201 DX (Sink on the right) Code: 1513 202 SX (Sink on the left)

#### DETAILS

| Edge/Installation Type | Standard (8 mm Edge)                                            |
|------------------------|-----------------------------------------------------------------|
| Finish                 | Foster brushed                                                  |
| Material               | AISI 304 stainless steel                                        |
| Texture                | Foster brushed                                                  |
| Base                   | 60 cm                                                           |
| Dimensions             | 1160 x 500 mm                                                   |
| Standard fittings      | Fixing hooks, gasket, drain, overflow and siphon, boxed packing |
| Mixer holes            | 1 standard hole - 2nd hole on request                           |
| Built-in hole          | 1140 x 480 mm                                                   |

| Drainer                   | Yes                                                                                                                                                                                                                                                    |
|---------------------------|--------------------------------------------------------------------------------------------------------------------------------------------------------------------------------------------------------------------------------------------------------|
| Width                     | 116 cm                                                                                                                                                                                                                                                 |
| Bowl dimension            | 450x400mm                                                                                                                                                                                                                                              |
| Number of bowls           | 1 bowl                                                                                                                                                                                                                                                 |
| Waste fitting             | 3.5 "+ 1.25" drain on drainer                                                                                                                                                                                                                          |
| FEATURES                  |                                                                                                                                                                                                                                                        |
| 2nd / 3rd hole availaible | The sink can be customized with the execution on request of additional holes, usable for double-hole mixers, for remote controlled drains or for the installation of soap dispensers. The positions are marked on the drawings with dotted line holes. |
| Added value               | Foster uses steel thicknesses higher than those used on average by other manufacturers. This is<br>how, thanks to our long experience, we know how to make sinks of superior quality and with a<br>better resistance to aging.                         |